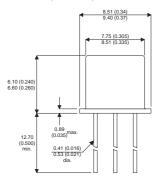

BUY68

Dimensions in mm (inches).





## TO39 (TO205AD) PINOUTS

1 - Emitter

2 - Base

3 - Collector

## Bipolar NPN Device in a Hermetically sealed TO39 Metal Package.

## **Bipolar NPN Device.**

$$V_{ceo} = 60V$$

$$I_c = 5A$$

All Semelab hermetically sealed products can be processed in accordance with the requirements of BS, CECC and JAN, JANTX, JANTXV and JANS specifications

| Parameter                 | Test Conditions          | Min. | Тур. | Max. | Units |
|---------------------------|--------------------------|------|------|------|-------|
| V <sub>CEO</sub> *        |                          |      |      | 60   | V     |
| I <sub>C(CONT)</sub>      |                          |      |      | 5    | Α     |
| h <sub>FE</sub>           | $@ 1/1 (V_{CE} / I_{C})$ | 40   |      | 250  | -     |
| f <sub>t</sub>