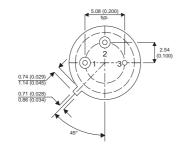

BUY68

Dimensions in mm (inches).





## TO39 (TO205AD) PINOUTS

1 - Emitter

2 - Base

3 - Collector

## Bipolar NPN Device in a Hermetically sealed TO39 Metal Package.

## **Bipolar NPN Device.**

$$V_{ceo} = 60V$$

$$I_c = 5A$$

All Semelab hermetically sealed products can be processed in accordance with the requirements of BS, CECC and JAN, JANTX, JANTXV and JANS specifications

| Parameter                 | Test Conditions          | Min. | Тур. | Max. | Units |
|---------------------------|--------------------------|------|------|------|-------|
| V <sub>CEO</sub> *        |                          |      |      | 60   | V     |
| I <sub>C(CONT)</sub>      |                          |      |      | 5    | Α     |
| h <sub>FE</sub>           | $@ 1/1 (V_{CE} / I_{C})$ | 40   |      | 250  | -     |
| f <sub>t</sub>