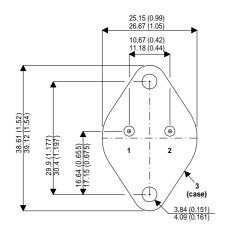

## BUY69C

Dimensions in mm (inches).

## TO3 (TO204AA) PINOUTS

1 – Base

2 – Emitter

Case - Collector

| Parameter                 | Test Conditions             | Min. | Тур. | Max. | Units |
|---------------------------|-----------------------------|------|------|------|-------|
| V <sub>CEO</sub> *        |                             |      |      | 250  | V     |
| I <sub>C(CONT)</sub>      |                             |      |      | 10   | Α     |
| h <sub>FE</sub>           | @ 10/2.5 $(V_{CE} / I_{C})$ | 15   |      |      | -     |
| f <sub>t</sub>            |                             |      |      |      | Hz    |
| P <sub>D</sub>            |                             |      |      | 100  | W     |
| * Maximum Working Voltage |                             |      |      |      |       |