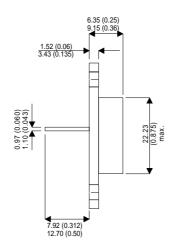

## BUY69C

Dimensions in mm (inches).

## TO3 (TO204AA) PINOUTS

1 – Base

2 – Emitter

Case - Collector

| Parameter                 | Test Conditions             | Min. | Тур. | Max. | Units |
|---------------------------|-----------------------------|------|------|------|-------|
| V <sub>CEO</sub> *        |                             |      |      | 250  | V     |
| I <sub>C(CONT)</sub>      |                             |      |      | 10   | Α     |
| h <sub>FE</sub>           | @ 10/2.5 $(V_{CE} / I_{C})$ | 15   |      |      | -     |
| f <sub>t</sub>            |                             |      |      |      | Hz    |
| P <sub>D</sub>            |                             |      |      | 100  | W     |
| * Maximum Working Voltage |                             |      |      |      |       |