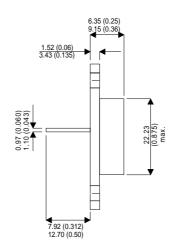

Dimensions in mm (inches).

## Bipolar NPN Device in a Hermetically sealed TO3 Metal Package.

## TO3 (TO204AA) PINOUTS

1 – Base 2 – Emitter Case - Collector

| Parameter                 | Test Conditions          | Min. | Тур. | Max. | Units |
|---------------------------|--------------------------|------|------|------|-------|
| V <sub>CEO</sub> *        |                          |      |      | 350  | V     |
| I <sub>C(CONT)</sub>      |                          |      |      | 7    | Α     |
| h <sub>FE</sub>           | @ $3/4 (V_{CE} / I_{C})$ | 10   |      | 50   | -     |
| f <sub>t</sub>            |                          |      | 3M   |      | Hz    |
| P <sub>D</sub>            |                          |      |      | 120  | W     |
| * Maximum Working Voltage |                          |      |      |      |       |