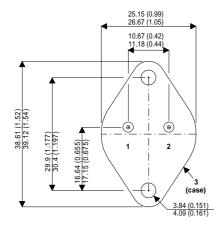

Dimensions in mm (inches).

## Bipolar NPN Device in a Hermetically sealed TO3 Metal Package.

## TO3 (TO204AA) PINOUTS

1 – Base 2 – Emitter Case - Collector

| Parameter                 | Test Conditions          | Min. | Тур. | Max. | Units |
|---------------------------|--------------------------|------|------|------|-------|
| V <sub>CEO</sub> *        |                          |      |      | 350  | V     |
| I <sub>C(CONT)</sub>      |                          |      |      | 7    | Α     |
| h <sub>FE</sub>           | @ $3/4 (V_{CE} / I_{C})$ | 10   |      | 50   | -     |
| f <sub>t</sub>            |                          |      | 3M   |      | Hz    |
| P <sub>D</sub>            |                          |      |      | 120  | W     |
| * Maximum Working Voltage |                          |      |      |      |       |