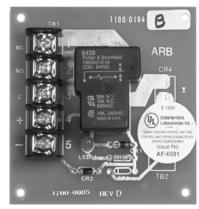

### Description

The Gamewell-FCI Model ARB Auxiliary Relay Board provides a Form "C control output for the purpose of operating auxiliary circuits used in conjunction with fire alarm applications (i.e. fan and smoke controls, door holders, annunciators, etc.).

The ARB module has a polarized input for use as an extension relay on supervised notification appliance circuits and contains an LED which lights to indicate relay activation.

Also available is a model CA-ARB cabinet which can mount up to six (6) ARB modules. It features a hinged, locked door keyed alike with Gamewell-FCI control panels.

#### **Specifications**

| Input Voltage:                | 24 VDC (nominal)                |
|-------------------------------|---------------------------------|
| Input Current:                | .053 ampere                     |
| Contact Ratings:              | N/O - 20 amperes (resistive) @  |
|                               | 28 VDC or 240 VAC               |
|                               | N/C - 10 amperes (resistive) @  |
|                               | 28 VDC or 240 VAC               |
| <b>Operating Temperature:</b> | 32° F to 120° F (0° C to 49° C) |
| Relative Humidity:            | 85%                             |
| PC Board Dimensions:          | <b>3" x 3"</b> (7.62 x 7.62 cm) |
| CA-ARB Cabinet                |                                 |
| Dimensions:                   | 13.2″ W x 9.2″ H x 3.5″ D       |
|                               | (33.53 W x 23. 37 H x 8.89 cm)  |

#### **Ordering Information**

| Part Number | Description                                    |
|-------------|------------------------------------------------|
| 1100-0194   | ARB, Relay Board                               |
| 1100-0196   | ARB-C, relay board mounted<br>on 4" (10.16 cm) |
| 1100-0197   | CA-ARB, Cabinet only                           |

#### Features

- Form "C" control output.
- LED indication upon activation of relay.
- Capable of switching loads up to 20 amps (N/O) and 10 amps (N/C).
- Small, compact size.
- Optional mounting on 4" (10.16 cm) electrical cover.