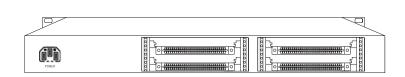

## 19" 1RU Rack-Mountable Chassis

The Optiva™ OT-CC-4-1U frame is a ruggedized housing unit that accepts any Optiva™ fiber optic insert card. The mounting ears enable easy mounting into a standard 19" rack. Card loading, as well as electrical and optical connections, are accessed from back. LEDs for status and alert indication are provided on the front of the chassis. The regulated switching power supply has short circuit protection and an input operating voltage of 90-264 VAC.

Back