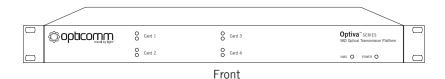

## 19" 1RU Rack-Mountable Chassis

The Optiva™ OT-CC-4-1U frame is a ruggedized housing unit that accepts any Optiva™ fiber optic insert card. The mounting ears enable easy mounting into a standard 19" rack. Card loading, as well as electrical and optical connections, are accessed from back. LEDs for status and alert indication are provided on the front of the chassis. The regulated switching power supply has short circuit protection and an input operating voltage of 90-264 VAC.

## **Features**

- LED alert and status indication (per each inserted card)
- LED indication for Network Management Card detection
- Ruggedized
- Internal universal power supply
- Enables easy upgradeability and flexibility
- Insert cards are hot-swappable