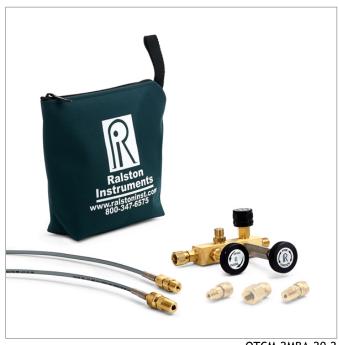

## QTCM-2MBA-20-2

QTCM manifold, 1/4" male NPT gauge adapter, 2 hoses, 2 process connections, nylon bag

Attach a gauge or pressure calibrator directly to the calibration manifold and easily perform static pressure calibrations (pressure gauge not included)

## Item Includes

- Assembly QTCM Assembly (QTCM)
- Gauge Adapter 1/4" male NPT x male female QT, no check-valve, brass (QTHA-2MBA)
- Hose Quick-test hose, brass hose ends, 20 ft (6.10 m) long (QTQT-HOS-20ft)
- Hose Quick-test hose, brass hose ends, 2 ft (61 cm) long (QTQT-HOS-2ft)
- Hose Adapter 1/4" male NPT x male QT, no check-valve, brass (QTHA-2MB0)
- Hose Adapter 1/4" male NPT x male QT, no check-valve, brass (QTHA-2MB0)

QTCM-2MBA-20-2