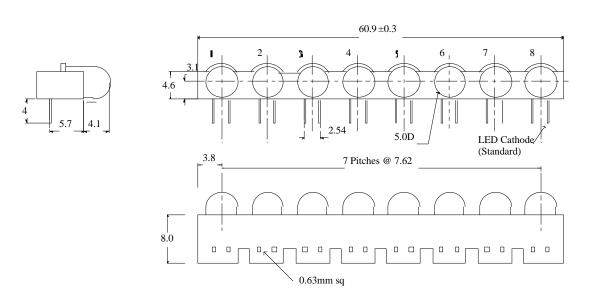

#### **MECHANICAL DATA**

# SSA019 8 WAY 5mm LED ASSEMBLY

SSA-019 is an eight element array of 5mm LEDs mounted at 7.62mm pitch. Leads are bent at right angles and cropped. The housing is moulded in Black Nylon 6 Flammability zero.