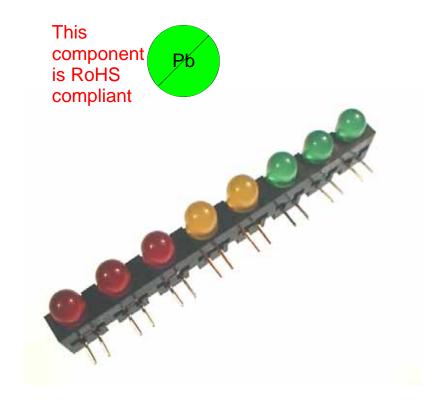

# SSA019 8 WAY 5mm LED ASSEMBLY

SSA-019 is an eight element array of 5mm LEDs mounted at 7.62mm pitch. Leads are bent at right angles and cropped. The housing is moulded in Black Nylon 6 Flammability zero.

- LEDs are matched for brightness and hue-within arrays.
- Colour combination and polarity to customer's choice.
- Compact black housing takes minimum circuit space.
- Cropped leads: 4mm standard, other lengths available.
- Labour saving assembly.