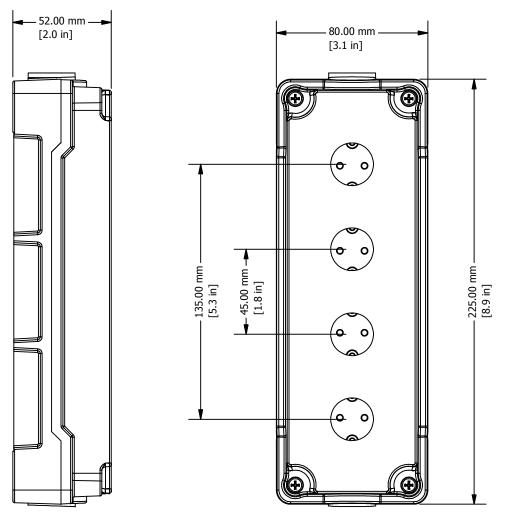

22 mm Aluminum Enclosure 2010G13 (cable entry thread size: 2xM20) and 2008G13 (cable entry thread size: 2x1/2"-14 NPT)

| DRAWN BY:<br>Philipp Ernstberger | 11/6/2007 |             |   |          |     | REV.: |
|----------------------------------|-----------|-------------|---|----------|-----|-------|
| CHECKED BY:<br>Laszlo Gyorgypal  |           | 1PB-2010G13 |   |          |     |       |
| RELEASED BY:<br>Laszlo Gyorgypal |           | SCALE:      | - | SHEET: 1 | OF: | 1     |