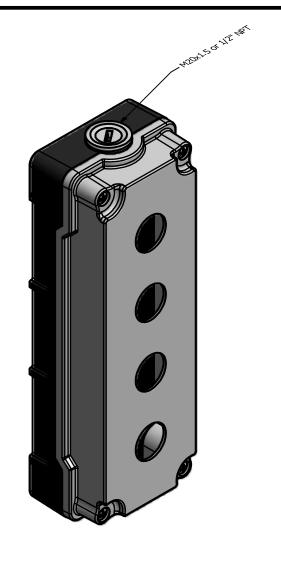

22 mm Aluminum Enclosure 2010G13 (cable entry thread size: 2xM20) and 2008G13 (cable entry thread size: 2x1/2"-14 NPT)

| DRAWN BY:<br>Philipp Ernstberger | 11/6/2007 |             |   |          |     | REV.: |
|----------------------------------|-----------|-------------|---|----------|-----|-------|
| CHECKED BY:<br>Laszlo Gyorgypal  |           | 1PB-2010G13 |   |          |     |       |
| RELEASED BY:<br>Laszlo Gyorgypal |           | SCALE:      | - | SHEET: 1 | OF: | 1     |