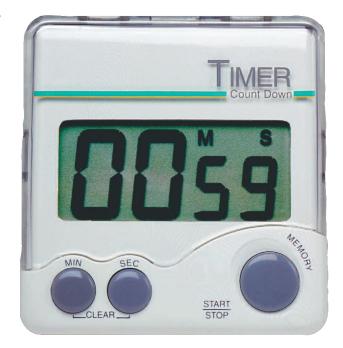

## **Big Digit Countdown Timer**

Super large LCD is visible from extended distances

## **Features:**

- Minutes are displayed by two 0.75" digitsand seconds by two 0.53" digits
- Timing capacity is 99 mins 59 secs
- Memory stores setpoint with reset functionafter the alarm sounds
- Large pushbuttons for setting and clearing time
- Rear clip has easel stand with magnet
- Dimensions: 2.5x2.5x0.5"(64x64x13mm);Weight: 1.4 oz (40g)
- Complete with one AAA battery