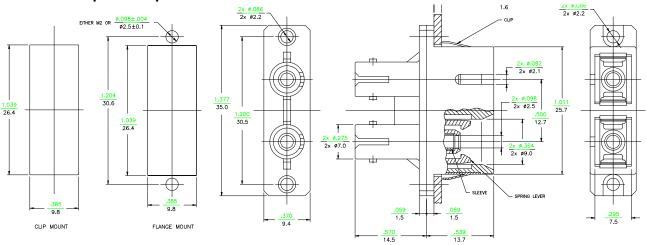

### **SC-ST Metal Duplex Adapter**

## **Applications**

- Local Area Networks (LAN's)
- Telecommunication networks

Molex offers SC-ST\* and SC-SC duplex adapters in metal housings with zirconia or phosphor bronze alignment sleeves suitable for singlemode and multimode applications. The adapter housing integrates both a metal clip for snap mount and two mounting holes (with or without thread) for flange mount. This eases the adapter installation. These adapters are compatible with Molex plastic SC duplex shutters which are available in different colors.