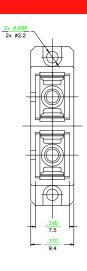

## **SC-SC Metal Duplex Adapter**

## **Applications**

- Local Area Networks (LAN's)
- Telecommunication networks

Molex offers SC-ST\* and SC-SC duplex adapters in metal housings with zirconia or phosphor bronze alignment sleeves suitable for singlemode and multimode applications. The adapter housing integrates both a metal clip for snap mount and two mounting holes (with or without thread) for flange mount. This eases the adapter installation. These adapters are compatible with Molex plastic SC duplex shutters which are available in different colors.