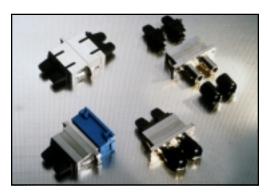

## **Applications**

- Local Area Networks (LAN's)
- Telecommunication networks

Molex offers SC-ST\* and SC-SC duplex adapters in metal housings with zirconia or phosphor bronze alignment sleeves suitable for singlemode and multimode applications. The adapter housing integrates both a metal clip for snap mount and two mounting holes (with or without thread) for flange mount. This eases the adapter installation. These adapters are compatible with Molex plastic SC duplex shutters which are available in different colors.